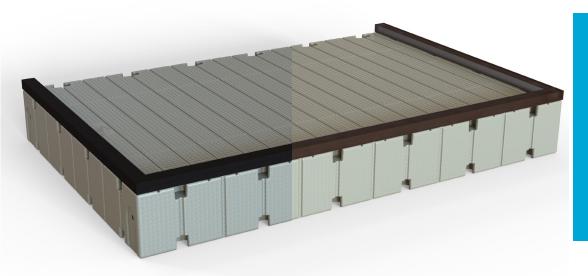

EZ Dock Security Curbing's fade resistant recycled polyethylene construction provides a safe border around dock edges for wheelchairs. The curbing is clean, non-toxic, will not rust, rot and needs no maintenance, other than cleaning. The dark brown and black curbing provides a visible color contrast vs the lighter beige and grey dock sections. Curbing comes in 118" long sections with 2 ½" x 3 1/2" cross sections. This stop is designed to be securely fastened to the molded in T-nuts that are located on the perimeter of the dock. Installers will need to cut, fit and drill holes in the proper locations to attach the curbing.

35116 - Brown 35116-BK - Black 118" x 3-1/2" x 2-1/2" 3m x .08m x .06m

Compatible for use with all EZ Dock dock sections.

Fasteners sold seperately, part# 80530SS

Compatible for use with all EZ Dock dock sections. Fasteners for attachment to T-nut inserts sold seperately.